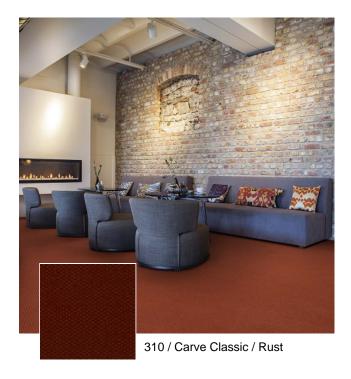

## Carve Classic

Polyamide carpet, known for its durability, can be used in any room. One of the most important advantages is the fact that the carpet fibers can stand up to a lot of wear and tear. This makes the use of nylon carpeting especially practical in areas where there is a lot of foot traffic since the synthetic fibers hold their shape longer than many other types of fibers. As a result, the pile of the polyamide carpeting looks new and fresh for many more years than other carpeting selections.

EN 1307 Classification: Cl. 23 / Cl. 32 Domestic

Heavy / Commercial

1/10" Cut Loop

General

Camel 1

Rust

Leather

Bamboo mat 1