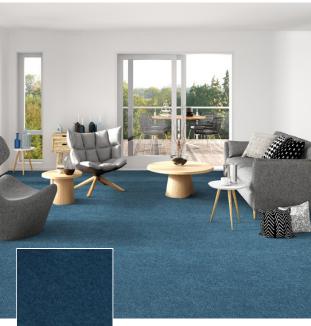

## Casanova

Polyamide carpet, known for its durability, can be used in any room. One of the most important advantages is the fact that the carpet fibers can stand up to a lot of wear and tear. This makes the use of nylon carpeting especially practical in areas where there is a lot of foot traffic since the synthetic fibers hold their shape longer than many other types of fibers. As a result, the pile of the polyamide carpeting looks new and fresh for many more years than other carpeting selections.

## **APPLICATIONS**

- Bedroom
- Living Room