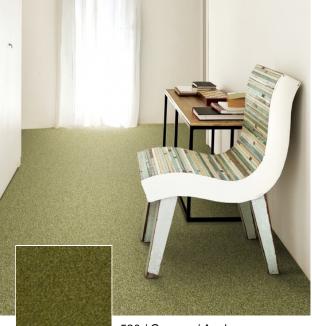

530 / Gemma / Apple

| 100<br>Ruby | 120<br>Coral | 220<br>Acorn |
|-------------|--------------|--------------|
| 310         | 330          | 340          |
| Rust        | Apricot      | Amber        |

530

Apple

870

610

lvy

Blue cape

780

Steel