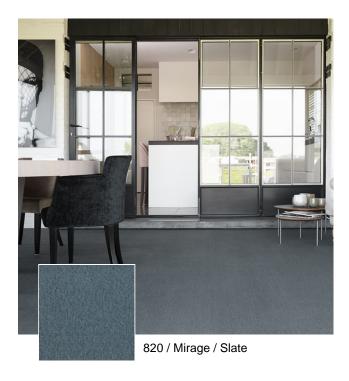

## Mirage

RESILIENT Wool is resilient making it hard wearing and long lasting. Retaining pile height and shape, wool recovers quickly from furniture compression and resists permanent marking, as well as being flame resistant. COMFORTABLE Wool is naturally comfortable, providing thermal and acoustic insulation, it also regulates air moisture content, absorbs contaminants from indoor air and reduces static charge.

EASY Wool is easy to care for meaning that the carpet will resist dirt and stains.

RENEWABLE Wool is biodegradable and from a renewable source.

(hospitality):

Fire behaviour: Cfl-s1

EN 1307 Classification: Cl. 32 Commercial General

460

Hemp

Cream

Ebony

Slate

Ash

Almond

Moonbeam

Wedgwood

860 Granite