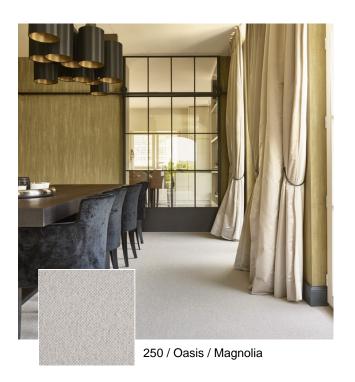

## **Oasis**

**RESILIENT** Wool is resilient making it hard wearing and long lasting. Retaining pile height and shape, wool recovers quickly from furniture compression and resists permanent marking, as well as being flame resistant. **COMFORTABLE** Wool is naturally comfortable, providing thermal and acoustic insulation, it also regulates air moisture content, absorbs contaminants from indoor air and reduces static charge.

EASY Wool is easy to care for meaning that the carpet will resist dirt and stains.

RENEWABLE Wool is biodegradable and from a renewable source.

## **TECHNICAL SPECIFICATIONS**

Secondary backing: SB OAS Quality code: Manufacturing process: Tufted Pile composition: Wool

Purple

452

Rum 2

Havanna Sand 2

822 Slate 2

840 Moonshine