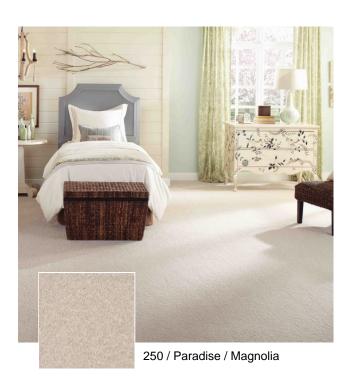

## **Paradise**

Polyamide carpet, known for its durability, can be used in any room. One of the most important advantages is the fact that the carpet fibers can stand up to a lot of wear and tear. This makes the use of nylon carpeting especially practical in areas where there is a lot of foot traffic since the synthetic fibers hold their shape longer than many other types of fibers. As a result, the pile of the polyamide carpeting looks new and fresh for many more years than other carpeting selections.

## **APPLICATIONS**

- Bedroom
- Living Room

## **TECHNICAL SPECIFICATIONS**

Secondary backing: ΚT PRD Quality code: Manufacturing process: Tufted Pile composition: PΑ

330

Apricot

430

840

Almond

Charcoal