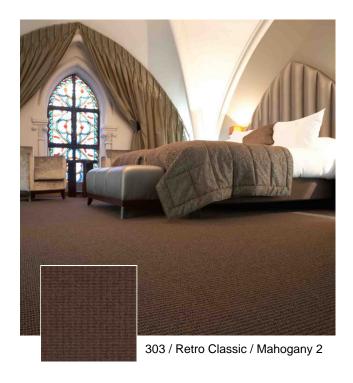

## Retro Classic

Polyamide carpet, known for its durability, can be used in any room. One of the most important advantages is the fact that the carpet fibers can stand up to a lot of wear and tear. This makes the use of nylon carpeting especially practical in areas where there is a lot of foot traffic since the synthetic fibers hold their shape longer than many other types of fibers. As a result, the pile of the polyamide carpeting looks new and fresh for many more years than other carpeting selections.

## **APPLICATIONS**

- Bedroom
- Living Room

## **TECHNICAL SPECIFICATIONS**

Secondary backing: SB Quality code: REK Manufacturing process: Tufted

1/8" Loop Pile Manufacturing process

(hospitality):

Pile composition: PΑ PΑ

(hospitality):

Fire behaviour: Bfl-s1