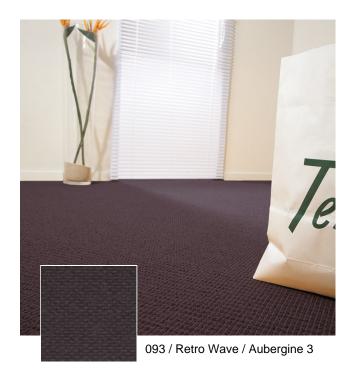

## Retro Wave

Polyamide carpet, known for its durability, can be used in any room. One of the most important advantages is the fact that the carpet fibers can stand up to a lot of wear and tear. This makes the use of nylon carpeting especially practical in areas where there is a lot of foot traffic since the synthetic fibers hold their shape longer than many other types of fibers. As a result, the pile of the polyamide carpeting looks new and fresh for many more years than other carpeting selections.