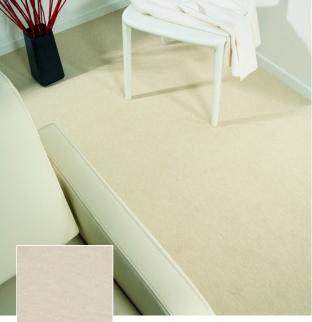

## Rumba

Polyamide carpet, known for its durability, can be used in any room. One of the most important advantages is the fact that the carpet fibers can stand up to a lot of wear and tear. This makes the use of nylon carpeting especially practical in areas where there is a lot of foot traffic since the synthetic fibers hold their shape longer than many other types of fibers. As a result, the pile of the polyamide carpeting looks new and fresh for many more years than other carpeting selections.

## **APPLICATIONS**

- Bedroom
- Living Room

## **TECHNICAL SPECIFICATIONS**

| Secondary backing:     | FBB    |
|------------------------|--------|
| Quality code:          | RUM    |
| Manufacturing process: | Tufted |
| Pile composition:      | PA     |

## 249 / Rumba / Cream 9

239 249 Flax 9 Cream 9

280 Havanna

630

Willow

764 Wedgwood 4

851 1

293