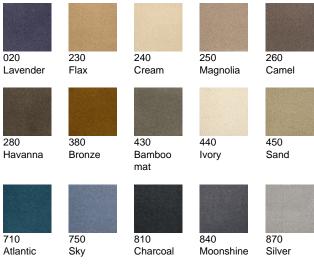

## **TECHNICAL SPECIFICATIONS**

Secondary backing: KT

Quality code: SIL

Manufacturing process: Tufted

Pile composition: PA

880 Pearl