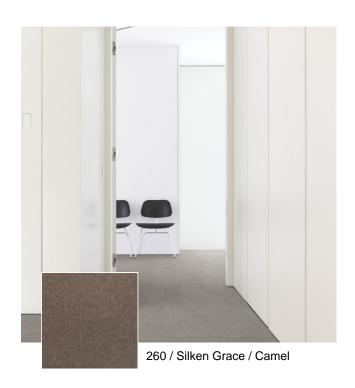

## Silken Grace

Polyamide carpet, known for its durability, can be used in any room. One of the most important advantages is the fact that the carpet fibers can stand up to a lot of wear and tear. This makes the use of nylon carpeting especially practical in areas where there is a lot of foot traffic since the synthetic fibers hold their shape longer than many other types of fibers. As a result, the pile of the polyamide carpeting looks new and fresh for many more years than other carpeting selections.

## **TECHNICAL SPECIFICATIONS**

Secondary backing: KT

Quality code: SIL

Manufacturing process: Tufted

Pile composition: PA

880 Pearl