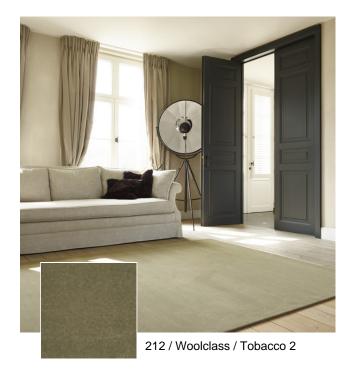

## Woolclass

Wooltouch and Woolclass are high quality tufted carpets made from pure new wool that will withstand use in both residential and contract (class 32 - 33) applications.

**RESILIENT** Wool is resilient making it hard wearing and long lasting. Retaining pile height and shape, wool recovers quickly from furniture compression and resists permanent marking, as well as being flame resistant. **COMFORTABLE** Wool is naturally comfortable,

## **APPLICATIONS**

- Bedroom
- Living Room