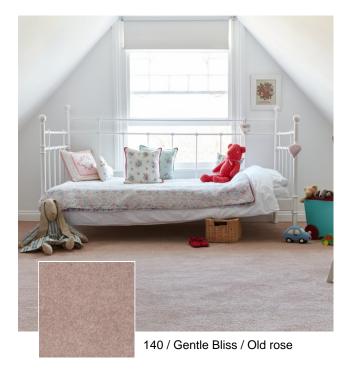

# Gentle Bliss

### **CLEANER**

SmartStrand has a built-in lifetime stain and soil resistance and can easily be cleaned with pure water or common household cleaners.

### **GREENER**

SmartStrand Triexta fiber is an eco-friendly fiber made from organic renewable plant based materials.

SmartStrand is softer to the touch with a permanent smooth and shiny lustre.

### **STRONGER**

SmartStrand is an extremely durable and resilient carpet thanks to the excellent material properties of the Triexta SmartStrand fiber.

## **APPLICATIONS**

- Bedroom
- Living Room

### **TECHNICAL SPECIFICATIONS**

ΚT Secondary backing: Quality code: UNK Manufacturing process: Tufted

Pile composition: Smartstrand





Purple















Magnolia





Almond

270

Acorn



Flax

Ivory







Blue cape

Camel

Sky

840

Moonshine





880 Pearl