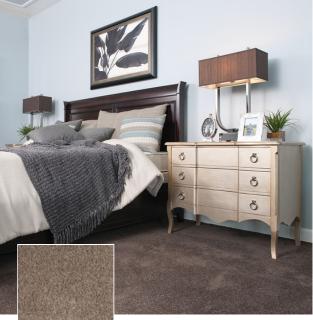

Essence (We)

## CLEANER

SmartStrand has a built-in lifetime stain and soil resistance and can easily be cleaned with pure water or common household cleaners.

### GREENER

SmartStrand Triexta fiber is an eco-friendly fiber made from organic renewable plant based materials.

#### SOFTER

SmartStrand is softer to the touch with a permanent smooth and shiny lustre.

## STRONGER

SmartStrand is an extremely durable and resilient carpet thanks to the excellent material properties of the Triexta SmartStrand fiber.

# **APPLICATIONS**

- Bedroom
- Living Room

# **TECHNICAL SPECIFICATIONS**

| Secondary backing:     | SB          |
|------------------------|-------------|
| Quality code:          | UAW (WE)    |
| Manufacturing process: | Tufted      |
| Pile composition:      | Smartstrand |



#### 516 / Gentle Essence (We) /

| 507 | 512<br>Grass 2 | 513<br>Grass 3 |
|-----|----------------|----------------|
| 517 | 518            | 521<br>Fern 1  |
| 526 | 527            | 530<br>Apple   |
| 536 | 537            | 539            |
|     |                |                |









Fern 4

535



534 Apple 4

523 Fern 3