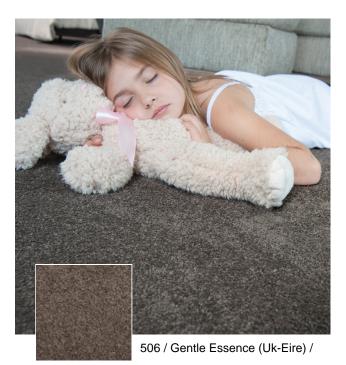

# Gentle Essence (Uk-Eire)

#### SOFTER

SmartStrand is softer to the touch with a permanent smooth and shiny lustre.

### STRONGER

SmartStrand is an extremely durable and resilient carpet thanks to the excellent material properties of the Triexta SmartStrand fiber.