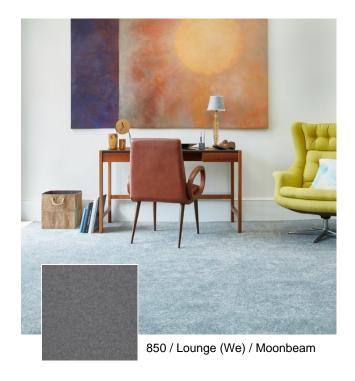

# Lounge (We)

## **TECHNICAL SPECIFICATIONS**

Secondary backing: SB Quality code: ZEO Tufted Manufacturing process:

Pile composition: Smartstrand

Rose 1

221

Acorn 1

260 Camel

371 Gold leaf

841

Hemp

Angora

Bamboo

mat

Ash Moonbeam

890 Snow