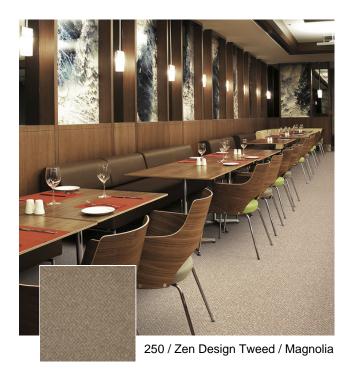

## Zen Design Tweed

Polyamide carpet, known for its durability, can be used in any room. One of the most important advantages is the fact that the carpet fibers can stand up to a lot of wear and tear. This makes the use of nylon carpeting especially practical in areas where there is a lot of foot traffic since the synthetic fibers hold their shape longer than many other types of fibers. As a result, the pile of the polyamide carpeting looks new and fresh for many more years than other carpeting selections.